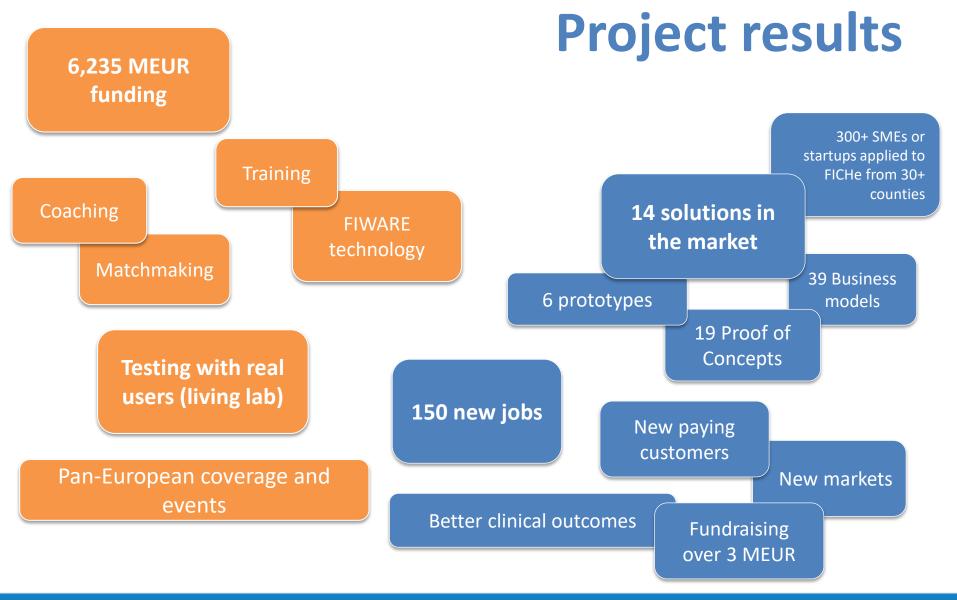

### • FIWARE technology

- providing a large set of components (enablers) ready for use
- faster development of prototype versions and final product
- FICHe companies have even contributed to the development of FIWARE technology by implementing new features to the FIWARE components

### • FIWARE community

- an active community which supports and maintains FIWARE technology
- a lot of opportunities for knowledge transfer among startups struggling with similar problems and networking opportunities with other stakeholders
- possibility to be in direct contact with the developers of the enablers