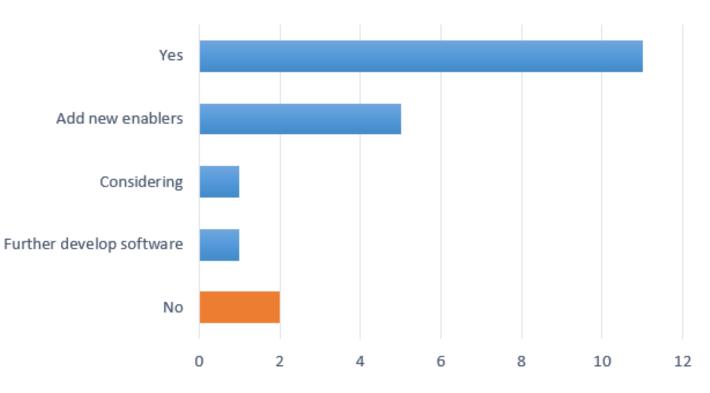

### • FIWARE technology

- providing a large set of components (enablers) ready for use
- faster development of prototype versions and final product
- FICHe companies have even contributed to the development of FIWARE technology by implementing new features to the FIWARE components

### • FIWARE community

- an active community which supports and maintains FIWARE technology
- a lot of opportunities for knowledge transfer among startups struggling with similar problems and networking opportunities with other stakeholders
- possibility to be in direct contact with the developers of the enablers