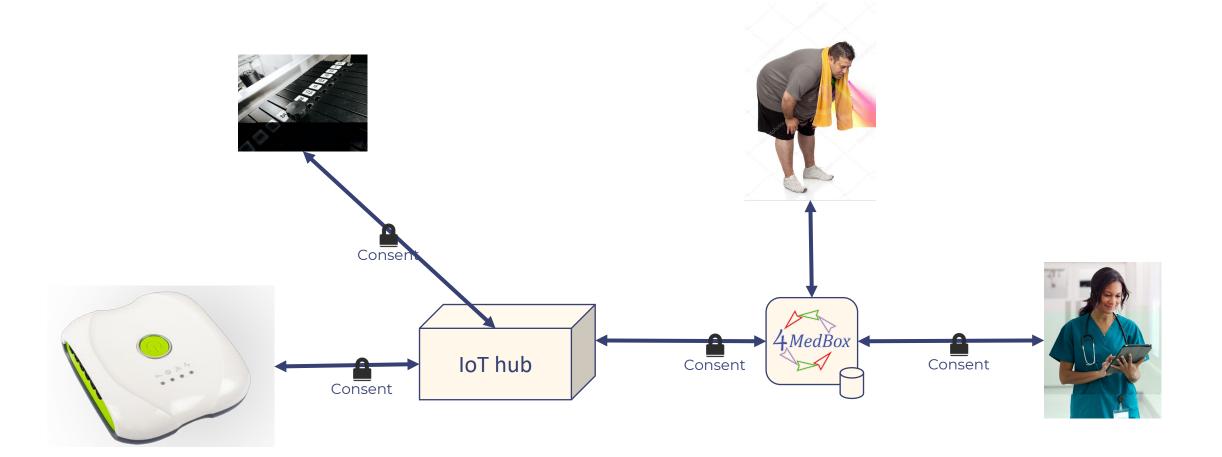

#### The team



Rick Overkleeft CEO Field Of Expertise: Bioinformatics Architect



Arthur Schreuder COO Field Of Expertise: Risk Management



Sander van Boom CIO Field Of Expertise: Bioinformatics & Legal informatics Architect



#### The vision

Safe, feasible and affordable healthcare system, where control and ownership over biomedical data is returned to the person.



### The solution

- Health, lifestyle and well-being focussed
- Decision Support System for health, lifestyle and well-being professionals and the person
- (Medical) Devices can integrate to provide data to the person
- (Medical) Service providers can connect and provide services based on the data of the person



# Example: Bob





#### Bob with a 4MedBox





#### loT connected to 4MedBox





## Integration with 4MedBox through 4WeCooperate



#### 4WeCooperate

Project Management Document Storage Git integration Videochat Chat Mail Wiki