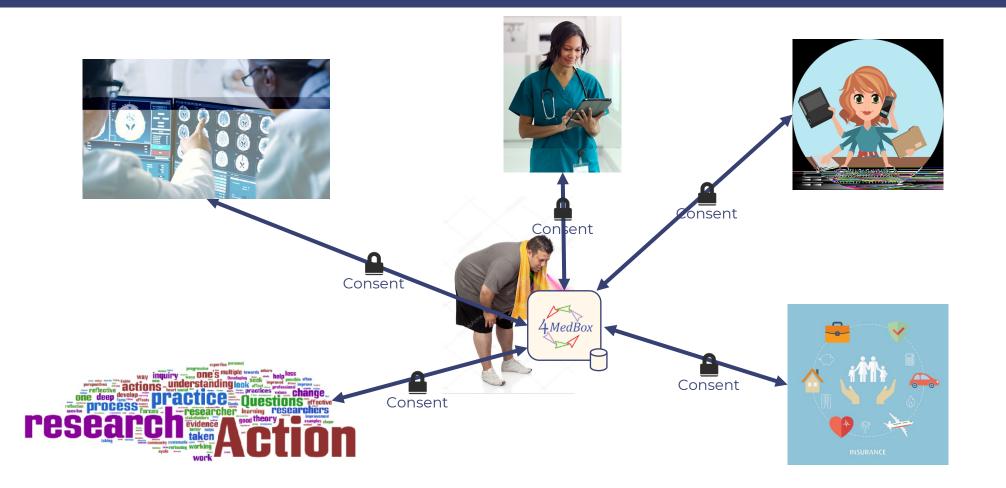

#### The team



Rick Overkleeft CEO Field Of Expertise: Bioinformatics Architect



Arthur Schreuder COO Field Of Expertise: Risk Management



Sander van Boom CIO Field Of Expertise: Bioinformatics & Legal informatics Architect



#### The vision

Safe, feasible and affordable healthcare system, where control and ownership over biomedical data is returned to the person.



### The solution

- Health, lifestyle and well-being focussed
- Decision Support System for health, lifestyle and well-being professionals and the person
- (Medical) Devices can integrate to provide data to the person
- (Medical) Service providers can connect and provide services based on the data of the person



# Example: Bob





#### Bob with a 4MedBox





#### loT connected to 4MedBox





## Integration with 4MedBox through 4WeCooperate



#### 4WeCooperate

Project Management Document Storage Git integration Videochat Chat Mail Wiki