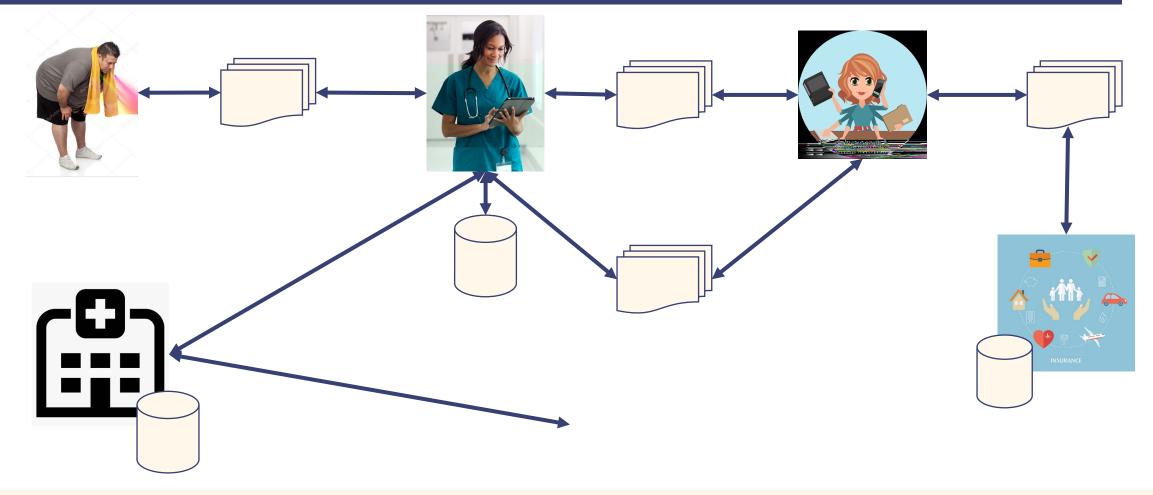

# Example: Bob

#### Bob with a 4MedBox

#### loT connected to 4MedBox

## Integration with 4MedBox through 4WeCooperate

#### 4WeCooperate

Project Management Document Storage Git integration Videochat Chat Mail Wiki