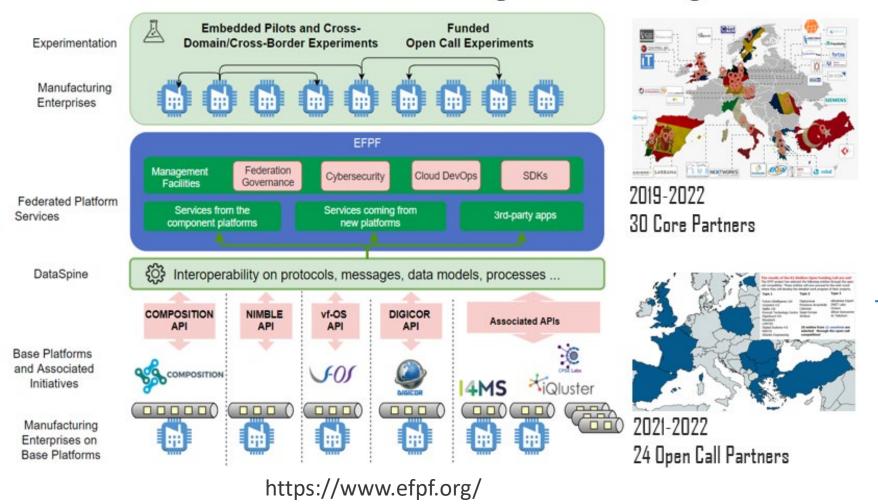

## **Platform Ecosystems**

- Independent platforms
  - Habitat →
  - Border  $\rightarrow$
  - Species →
  - Resources →
  - Food chains →
  - Migration →
  - Adaptation →

## **Platform Ecosystems**

- Independent platforms
  - Habitat → Platform
  - Border → Own portal
  - Species → Users
  - Resources → Services
  - Food chains →
  - Migration →
  - Adaptation →

## **Platform Ecosystems**

- Independent platforms
  - Habitat → Platform
  - Border → Own portal
  - Species → Users
  - Resources → Services
  - Food chains 

    Limited within each platform
  - Migration → Non existent
  - Adaptation → Limited, if any