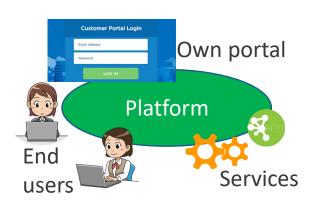

## **Platform Ecosystems**

- Independent platforms
  - Habitat →
  - Border  $\rightarrow$
  - Species →
  - Resources →
  - Food chains →
  - Migration →
  - Adaptation →

## **Platform Ecosystems**

- Independent platforms
  - Habitat → Platform
  - Border → Own portal
  - Species → Users
  - Resources → Services
  - Food chains →
  - Migration →
  - Adaptation →

## **Platform Ecosystems**

- Independent platforms
  - Habitat → Platform
  - Border → Own portal
  - Species → Users
  - Resources → Services
  - Food chains 

    Limited within each platform
  - Migration → Non existent
  - Adaptation → Limited, if any