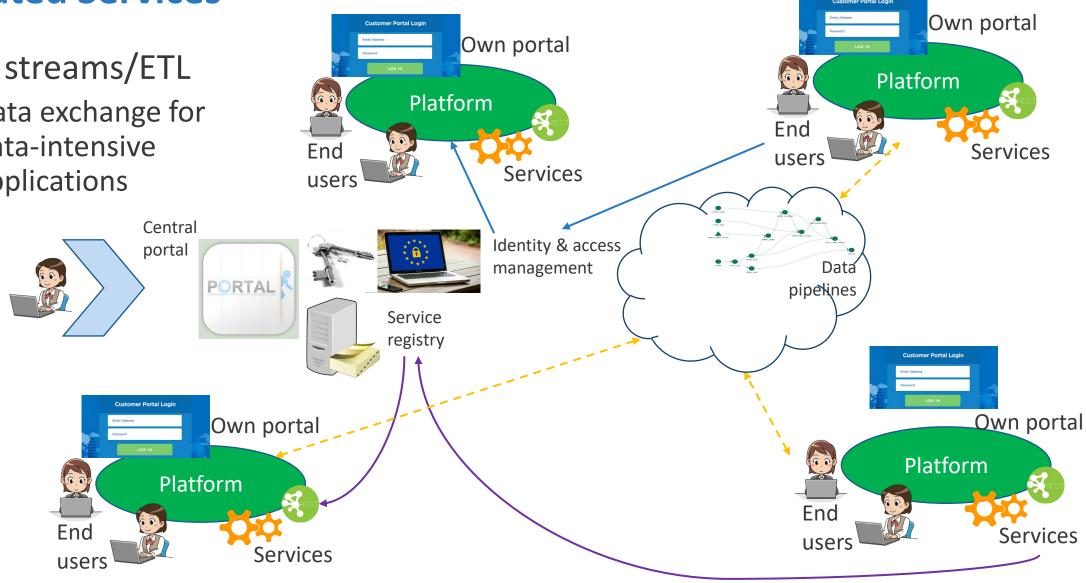

## **Federated Services**

- Data streams/ETL
  - Data exchange for data-intensive applications

pharaon

Identity &

A **federated smart factory ecosystem** and a **digital platform** that interlinks different stakeholders of the digital manufacturing domain