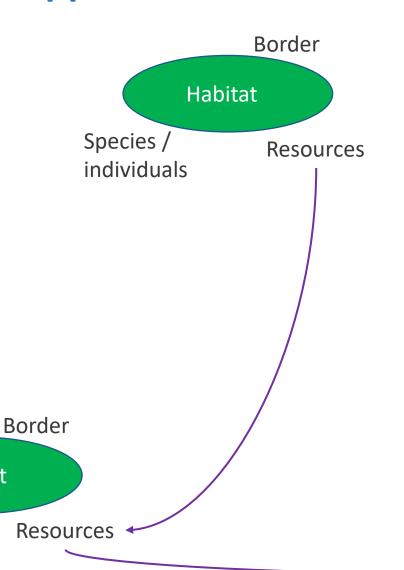

## **Federation Layer**

Central identity & access management

 Let users "migrate" and visit other habitats

## **Federation Layer**

- Central service registry
  - Let services connect across platforms and form "food chains"

End

users

Platform

## **Federation Layer**

- Central service registry
  - Let services connect across platforms and form "food chains"
  - Platform level interoperability is needed

End

users

**Platform** 