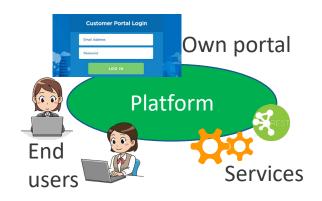

## **Federation Layer**

Central identity & access management

 Let users "migrate" and visit other habitats

## **Federation Layer**

- Central service registry
  - Let services connect across platforms and form "food chains"

End

users

Platform

## **Federation Layer**

- Central service registry
  - Let services connect across platforms and form "food chains"
  - Platform level interoperability is needed

End

users

**Platform** 