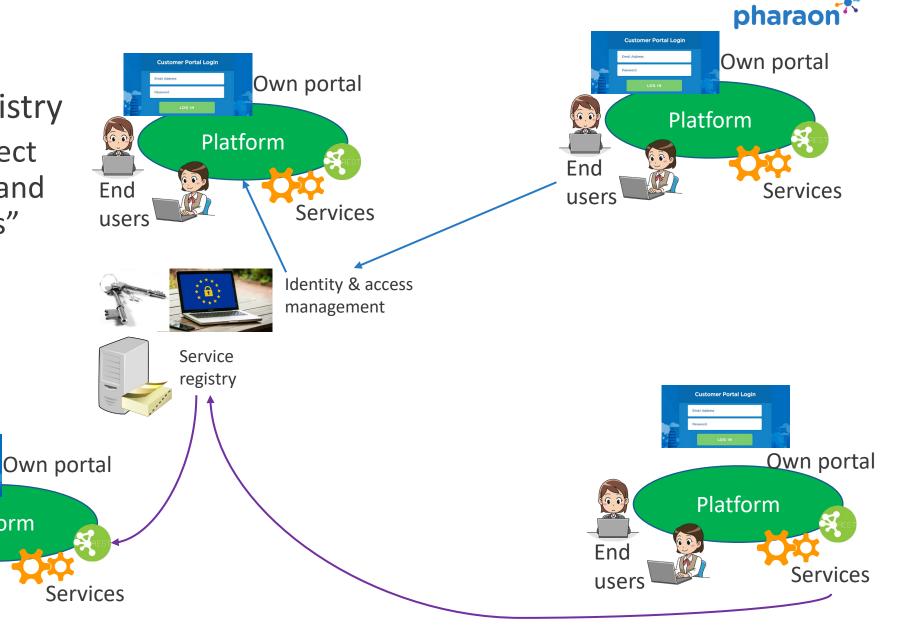

## **Federation Layer**

Central identity & access management

 Let users "migrate" and visit other habitats

## **Federation Layer**

- Central service registry
  - Let services connect across platforms and form "food chains"

End

users

Platform

## **Federation Layer**

- Central service registry
  - Let services connect across platforms and form "food chains"
  - Platform level interoperability is needed

End

users

**Platform** 