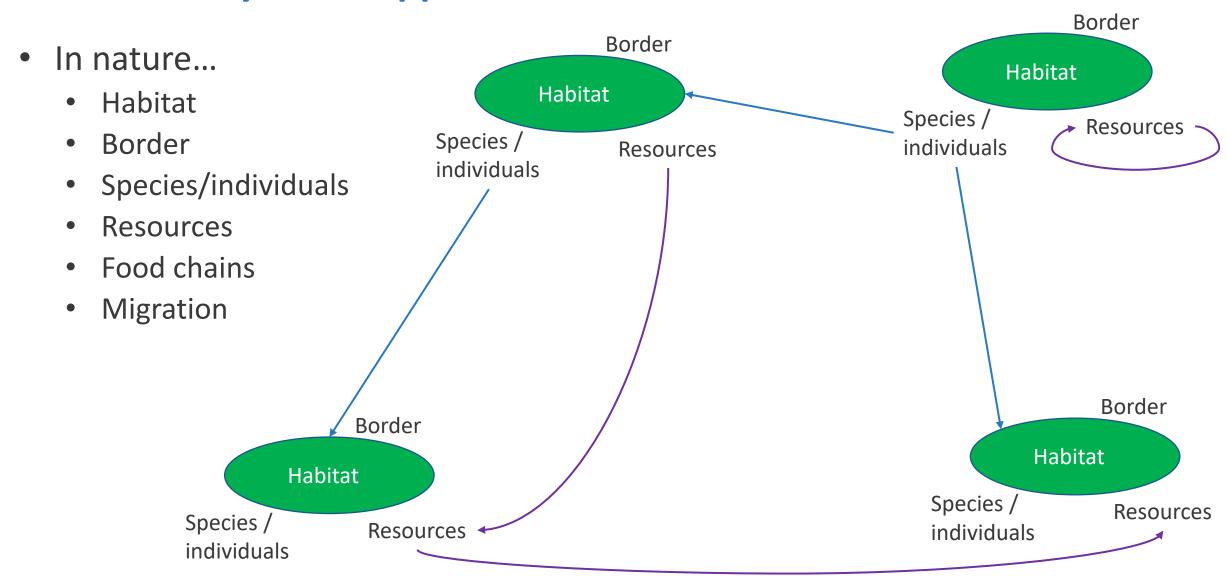

## **Natural Ecosystems**

- In nature...
  - Habitat
  - Border
  - Species/individuals
  - Resources

- In nature...
  - Habitat
  - Border
  - Species/individuals
  - Resources

Habitat

- In nature...
  - Habitat
  - Border
  - Species/individuals

Species /

individuals

- Resources
- Food chains

PHArA-ON PHARA-ON