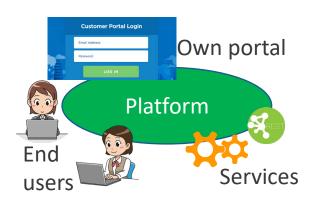

## **Platform Ecosystems**

- Independent platforms
  - Habitat → Platform
  - Border → Own portal
  - Species → Users
  - Resources → Services
  - Food chains →
  - Migration →
  - Adaptation →

## **Platform Ecosystems**

- Independent platforms
  - Habitat → Platform
  - Border → Own portal
  - Species → Users
  - Resources → Services
  - Food chains 

    Limited within each platform
  - Migration → Non existent
  - Adaptation → Limited, if any