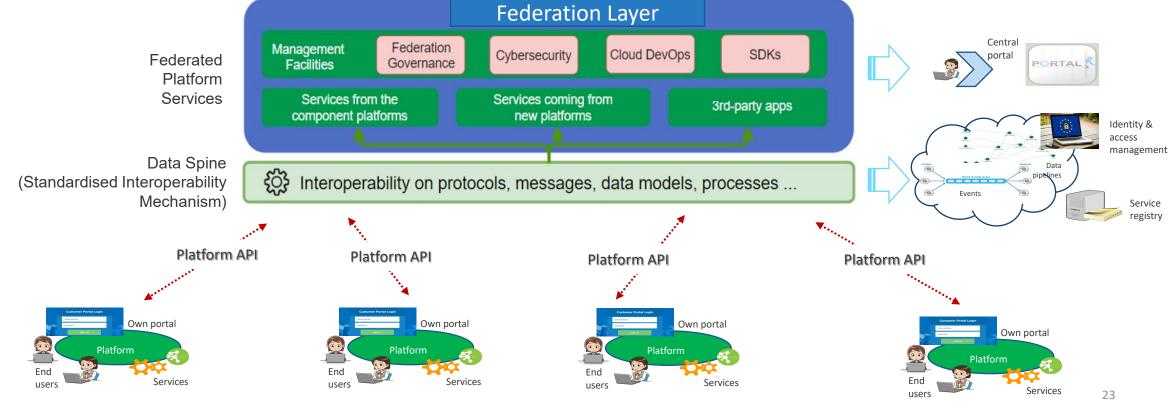

## **Federated Services**

- Additional user access
  - Unified access to the ecosystem
  - **Exploitation point**

## **Federated Services**

## **Federated Services**

- Data streams/ETL
  - Data exchange for data-intensive applications

pharaon

Identity &

A **federated smart factory ecosystem** and a **digital platform** that interlinks different stakeholders of the digital manufacturing domain