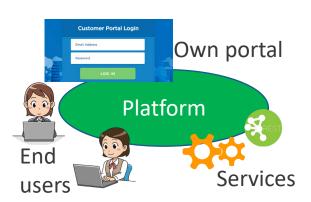

## **Platform Ecosystems**

- Independent platforms
  - Habitat →
  - Border  $\rightarrow$
  - Species →
  - Resources →
  - Food chains →
  - Migration →
  - Adaptation →

## **Platform Ecosystems**

- Independent platforms
  - Habitat → Platform
  - Border → Own portal
  - Species → Users
  - Resources → Services
  - Food chains →
  - Migration →
  - Adaptation →

## **Platform Ecosystems**

- Independent platforms
  - Habitat → Platform
  - Border → Own portal
  - Species → Users
  - Resources → Services
  - Food chains 

    Limited within each platform
  - Migration → Non existent
  - Adaptation → Limited, if any