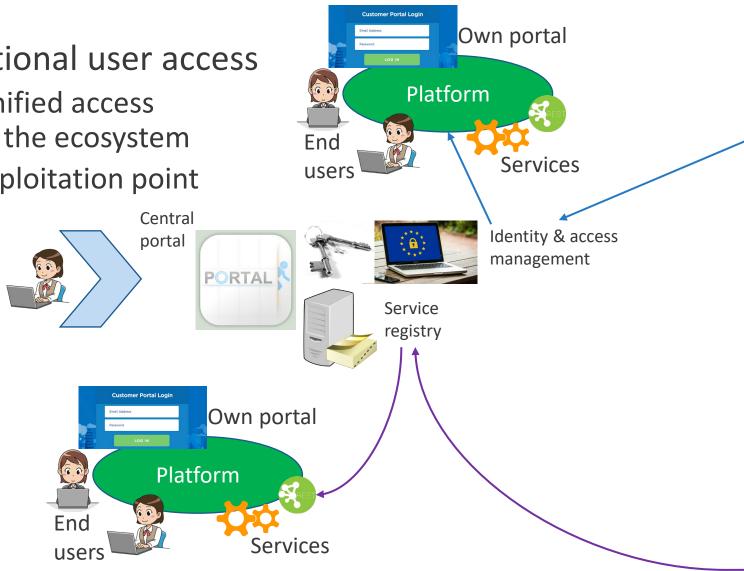

## **Federated Services**

- Additional user access
  - Unified access to the ecosystem
  - **Exploitation point**

## **Federated Services**