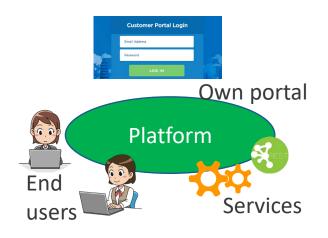

## **Platform Ecosystems**

- Independent platforms
  - Habitat →
  - Border  $\rightarrow$
  - Species →
  - Resources →
  - Food chains →
  - Migration →
  - Adaptation →

## **Platform Ecosystems**

- Independent platforms
  - Habitat → Platform
  - Border → Own portal
  - Species → Users
  - Resources → Services
  - Food chains →
  - Migration →
  - Adaptation →

## **Platform Ecosystems**

- Independent platforms
  - Habitat → Platform
  - Border → Own portal
  - Species → Users
  - Resources → Services
  - Food chains 

    Limited within each platform
  - Migration → Non existent
  - Adaptation → Limited, if any