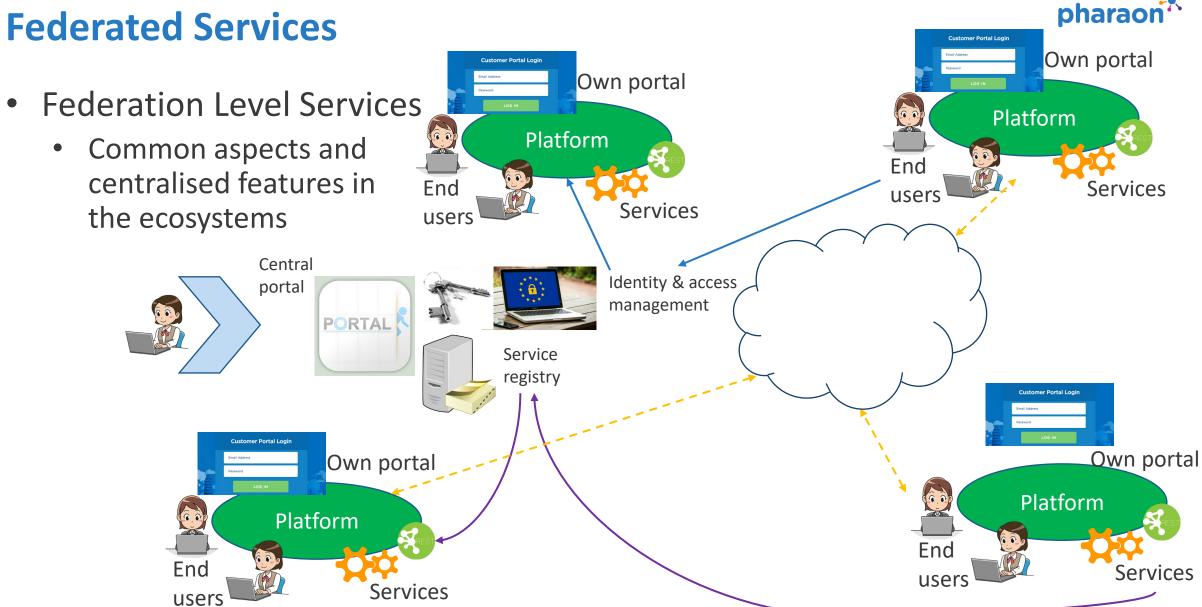

## **Federated Services**

- Additional user access
  - Unified access to the ecosystem
  - **Exploitation point**

## **Federation Layer**

Central identity & access management

 Let users "migrate" and visit other habitats

## **Federation Layer**

- Central service registry
  - Let services connect across platforms and form "food chains"

End

users

Platform

## **Federation Layer**

- Central service registry
  - Let services connect across platforms and form "food chains"
  - Platform level interoperability is needed

End

users

**Platform** 