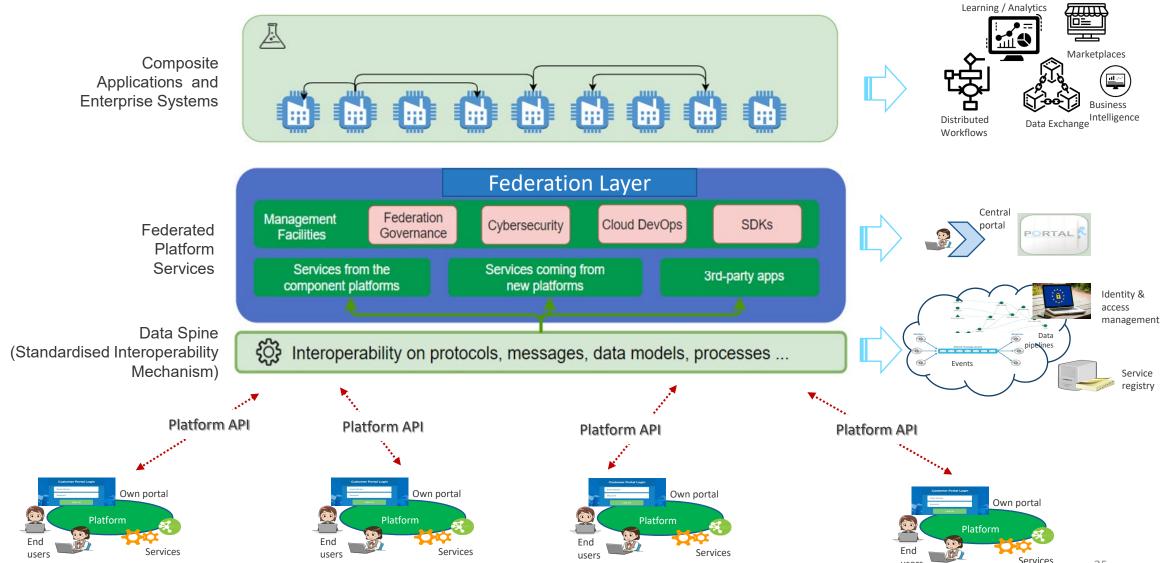

## **Federation Layer**

Central identity & access management

 Let users "migrate" and visit other habitats

## **Federation Layer**

- Central service registry
  - Let services connect across platforms and form "food chains"

End

users

Platform

## **Federation Layer**

- Central service registry
  - Let services connect across platforms and form "food chains"
  - Platform level interoperability is needed

End

users

**Platform** 

## **Federated Services**

- Additional user access
  - Unified access to the ecosystem
  - **Exploitation point**

## **Federated Services**

## **Federated Services**

- Data streams/ETL
  - Data exchange for data-intensive applications

pharaon

Identity &

A **federated smart factory ecosystem** and a **digital platform** that interlinks different stakeholders of the digital manufacturing domain