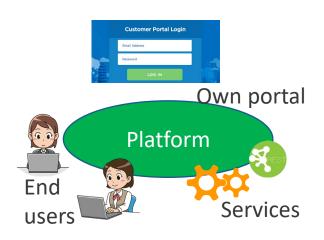

## **Platform Ecosystems**

- Independent platforms
  - Habitat → Platform
  - Border → Own portal
  - Species → Users
  - Resources → Services
  - Food chains →
  - Migration →
  - Adaptation →

## **Platform Ecosystems**

- Independent platforms
  - Habitat → Platform
  - Border → Own portal
  - Species → Users
  - Resources → Services
  - Food chains 

    Limited within each platform
  - Migration → Non existent
  - Adaptation → Limited, if any