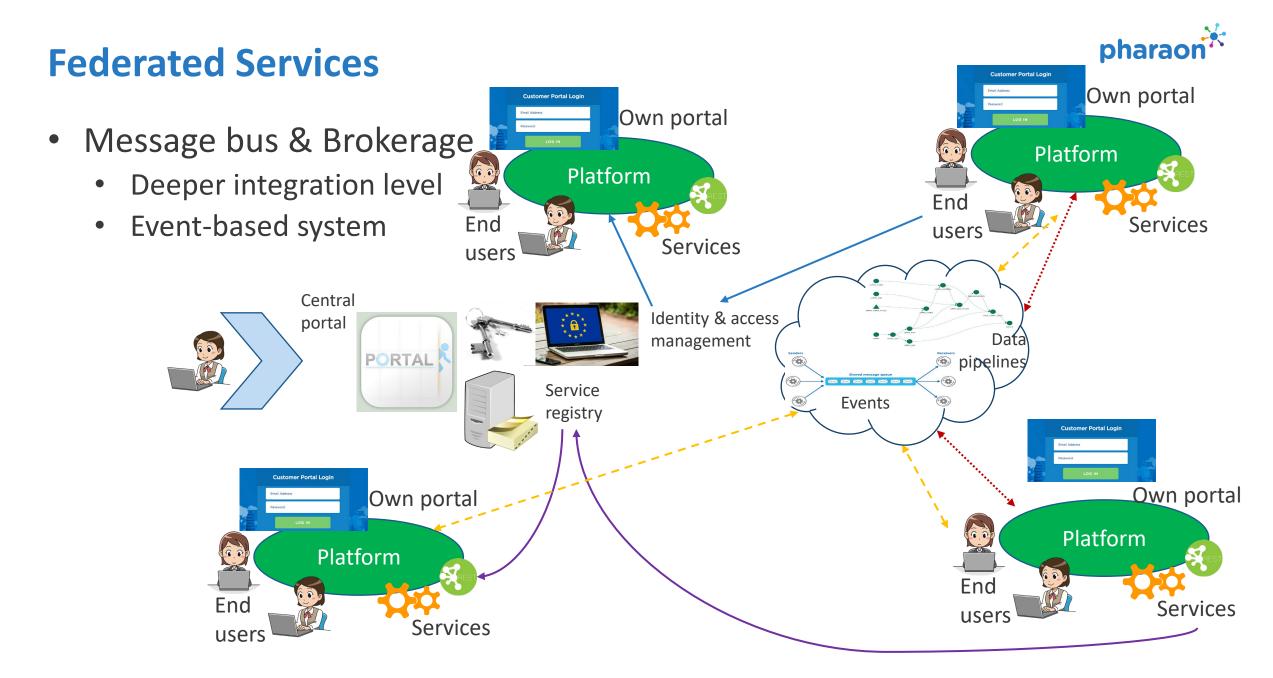

in each platform
  - Migration → Non existent
  - Adaptation → Limited, if any









## **Federation Layer**

Central identity & access management

 Let users "migrate" and visit other habitats









## **Federation Layer**

- Central service registry
  - Let services connect across platforms and form "food chains"

End

users

Platform



## **Federation Layer**

- Central service registry
  - Let services connect across platforms and form "food chains"
  - Platform level interoperability is needed

End

users

**Platform** 



## **Federated Services**

- Additional user access
  - Unified access to the ecosystem
  - **Exploitation point**







## **Federated Services**



## **Federated Services**

- Data streams/ETL
  - Data exchange for data-intensive applications



pharaon

























Identity &



















A **federated smart factory ecosystem** and a **digital platform** that interlinks different stakeholders of the digital manufacturing domain





# Realisation of a Digital Ecosystem

Dr. Usman Wajid – Information Catalyst for Enterprise (ICE)

#### Dr. Usman Wajid

Technical Director Information Catalyst (ICE)

🐧 GSM: +44 745 394 3997 Skype: usmanwajid

☎UK: +44 1270 254020 Web: www.informationcatalyst.com



LinkedIn: www.tinyurl.com/usmanwajid

NESSI: www.nessi-europe.eu

AIOTI: www.aioti.eu