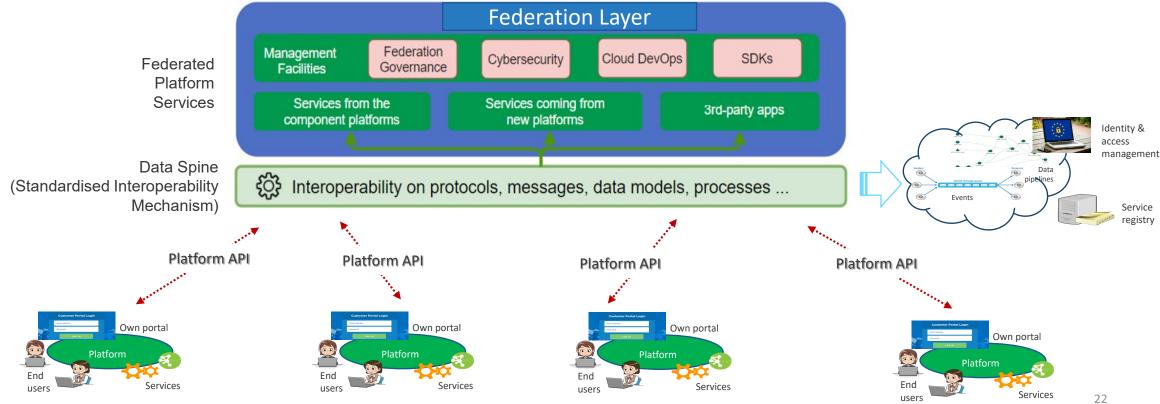

## **Federation Layer**

Central identity & access management

 Let users "migrate" and visit other habitats

## **Federation Layer**

- Central service registry
  - Let services connect across platforms and form "food chains"

End

users

Platform

## **Federation Layer**

- Central service registry
  - Let services connect across platforms and form "food chains"
  - Platform level interoperability is needed

End

users

**Platform** 

## **Federated Services**

- Additional user access
  - Unified access to the ecosystem
  - **Exploitation point**

## **Federated Services**

## **Federated Services**

- Data streams/ETL
  - Data exchange for data-intensive applications

pharaon

Identity &

A **federated smart factory ecosystem** and a **digital platform** that interlinks different stakeholders of the digital manufacturing domain