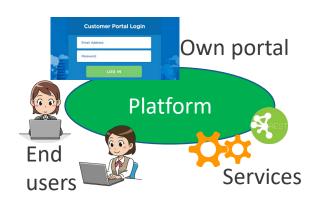

## **Platform Ecosystems**

- Independent platforms
  - Habitat →
  - Border  $\rightarrow$
  - Species →
  - Resources →
  - Food chains →
  - Migration →
  - Adaptation →

## **Platform Ecosystems**

- Independent platforms
  - Habitat → Platform
  - Border → Own portal
  - Species → Users
  - Resources → Services
  - Food chains →
  - Migration →
  - Adaptation →

## **Platform Ecosystems**

- Independent platforms
  - Habitat → Platform
  - Border → Own portal
  - Species → Users
  - Resources → Services
  - Food chains 

    Limited within each platform
  - Migration → Non existent
  - Adaptation → Limited, if any