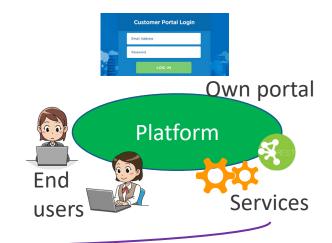

## **Platform Ecosystems**

- Independent platforms
  - Habitat → Platform
  - Border → Own portal
  - Species → Users
  - Resources → Services
  - Food chains →
  - Migration →
  - Adaptation →

## **Platform Ecosystems**

- Independent platforms
  - Habitat → Platform
  - Border → Own portal
  - Species → Users
  - Resources → Services
  - Food chains 

    Limited within each platform
  - Migration → Non existent
  - Adaptation → Limited, if any