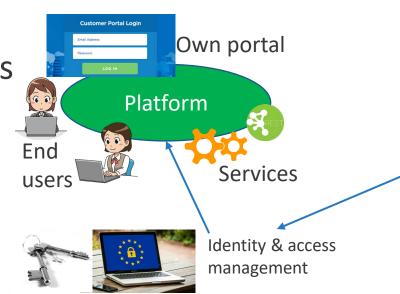

## **Federation Layer**

Central identity & access management

 Let users "migrate" and visit other habitats

## **Federation Layer**

- Central service registry
  - Let services connect across platforms and form "food chains"

End

users

Platform

## **Federation Layer**

- Central service registry
  - Let services connect across platforms and form "food chains"
  - Platform level interoperability is needed

End

users

**Platform** 