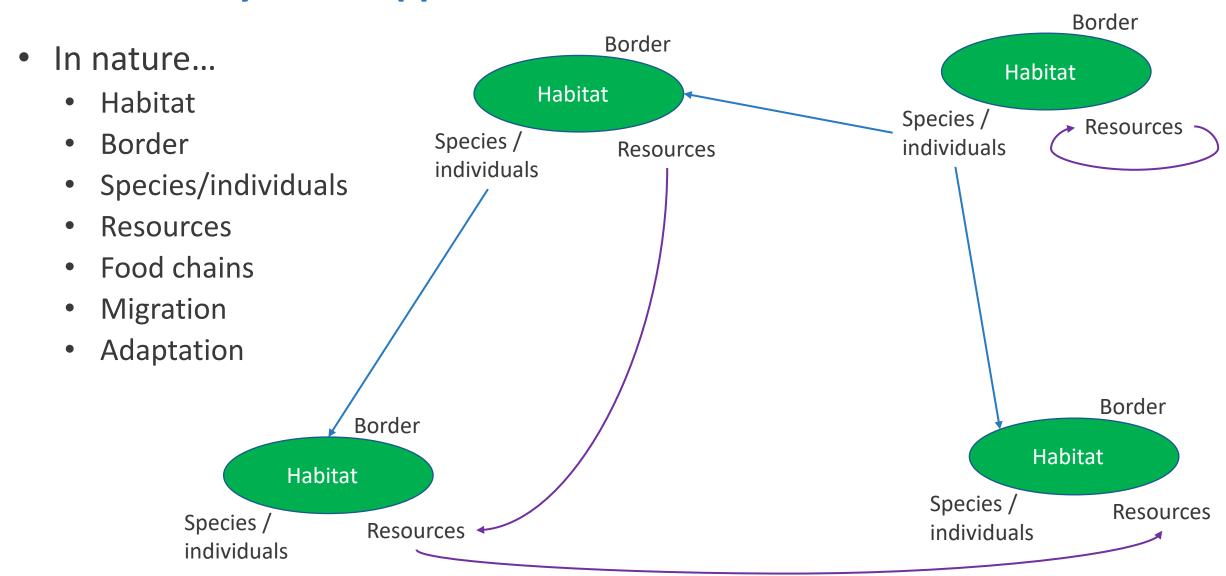

## **Natural Ecosystems**

- In nature...
  - Habitat
  - Border
  - Species/individuals
  - Resources

- In nature...
  - Habitat
  - Border
  - Species/individuals
  - Resources

Habitat

- In nature...
  - Habitat
  - Border
  - Species/individuals

Species /

individuals

- Resources
- Food chains

PHArA-ON PHARA-ON