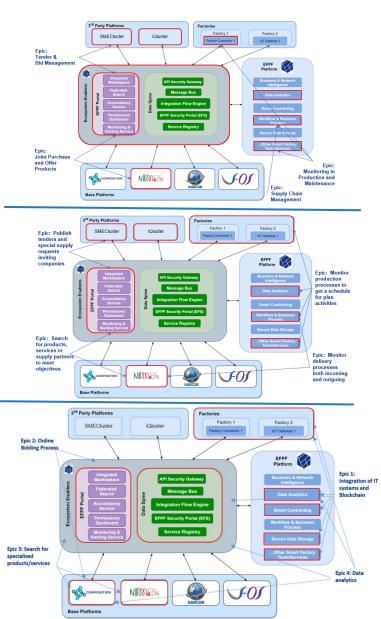

## **Federated Services**

- Data streams/ETL
  - Data exchange for data-intensive applications

pharaon

Identity &

A **federated smart factory ecosystem** and a **digital platform** that interlinks different stakeholders of the digital manufacturing domain