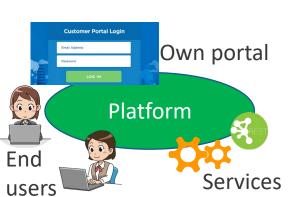

## **Platform Ecosystems**

- Independent platforms
  - Habitat →
  - Border  $\rightarrow$
  - Species →
  - Resources →
  - Food chains →
  - Migration →
  - Adaptation →

## **Platform Ecosystems**

- Independent platforms
  - Habitat → Platform
  - Border → Own portal
  - Species → Users
  - Resources → Services
  - Food chains →
  - Migration →
  - Adaptation →

## **Platform Ecosystems**

- Independent platforms
  - Habitat → Platform
  - Border → Own portal
  - Species → Users
  - Resources → Services
  - Food chains 

    Limited within each platform
  - Migration → Non existent
  - Adaptation → Limited, if any