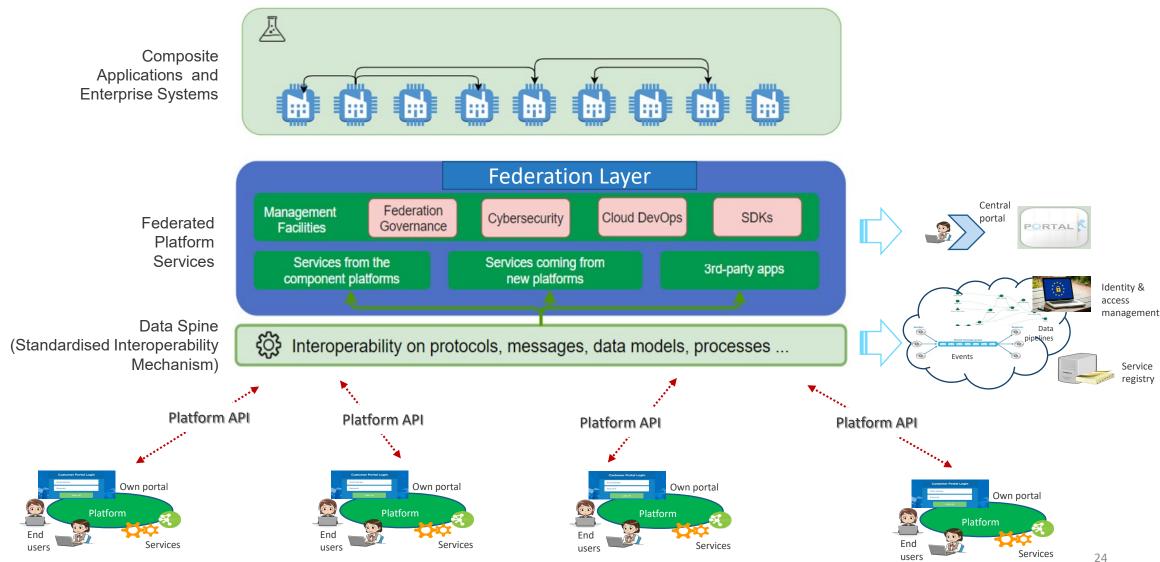

## **Federated Services**

- Additional user access
  - Unified access to the ecosystem
  - **Exploitation point**

## **Federated Services**

## **Federated Services**

- Data streams/ETL
  - Data exchange for data-intensive applications

pharaon

Identity &

A **federated smart factory ecosystem** and a **digital platform** that interlinks different stakeholders of the digital manufacturing domain