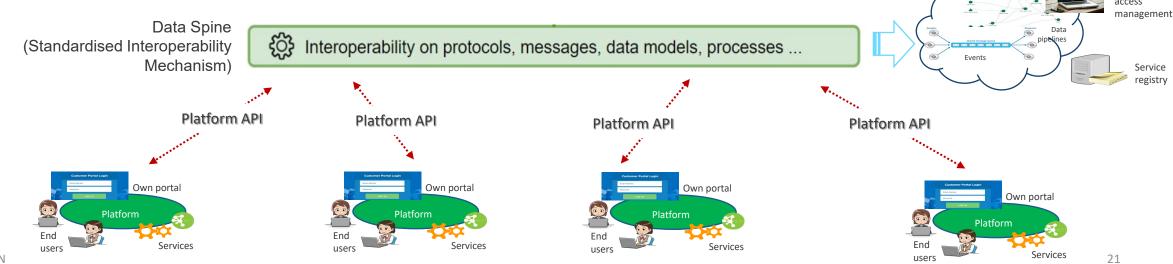

## **Federation Layer**

Central identity & access management

 Let users "migrate" and visit other habitats

## **Federation Layer**

- Central service registry
  - Let services connect across platforms and form "food chains"

End

users

Platform

## **Federation Layer**

- Central service registry
  - Let services connect across platforms and form "food chains"
  - Platform level interoperability is needed

End

users

**Platform** 