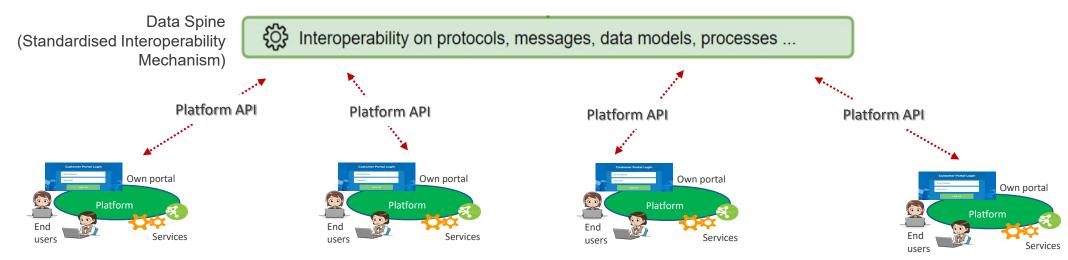

## **Federation Layer**

Central identity & access management

 Let users "migrate" and visit other habitats

## **Federation Layer**

- Central service registry
  - Let services connect across platforms and form "food chains"

End

users

Platform

## **Federation Layer**

- Central service registry
  - Let services connect across platforms and form "food chains"
  - Platform level interoperability is needed

End

users

**Platform** 